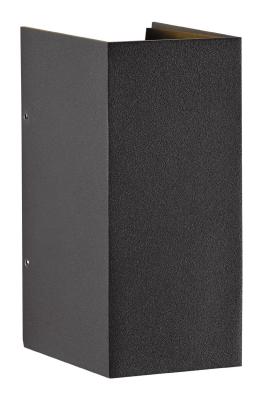

## Norma

Item number: 77611010 Grey EAN: 5701581250680

Packaging unit 3
Material: Metal/Glass
IP54, Class 1 (Earth contact), 230V
LED MODUL, Light source incl. 2x3w led
Parallel connection not possible

Area: Oudoor Energy class A++ - A