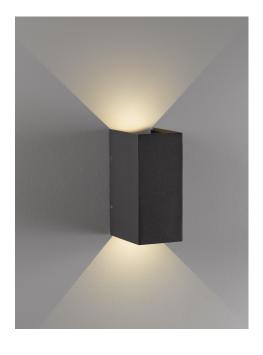

## Lightsource info (pr. lightsource)

Lumen: 166 Lumen/Watt: 27,7 Lifetime: 20000 On/Off: 50000

Colour temperature: 3000K

RA: 82

Beam angle: 120° Dimmable: No

Energy class A

NORMA has clean lines, and its style is distinctively minimalist. Norma offers both upward facing and downward facing light, as well as light at different angles to illuminate facades or other surfaces exactly the way you want.