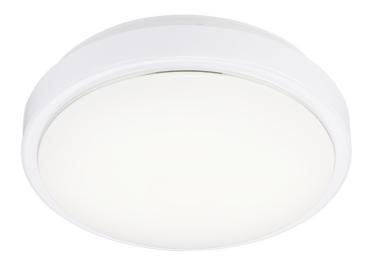

The Melo 28 ceiling light from Nordlux boasts a modern and simple design. Melo has a white plastic shade that provides a soft and warm white light. The light can be used both on the wall or the ceiling, so mount the light in the hallway or the bathroom, in the kitchen or kids' room – your imagination is the limit.

## Melo 28

Item number: 77656001 White EAN: 5701581251083

Packaging unit 3 Material: Plastic/Metal IP20, Class 1 (Earth contact), 230V LED MODUL, Light source incl. 9w led

Area: Indoor Energy class A++ - A Total driver+bulb consumption (Watt): 1.3 Transformer/driver placement: I lampen