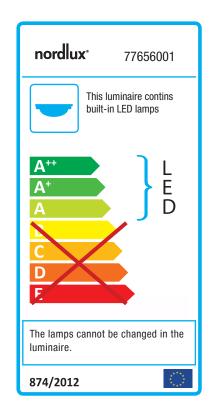

## Melo 28

Item number: 77656001 White EAN: 5701581251083

Packaging unit 3 Material: Plastic/Metal IP20, Class 1 (Earth contact), 230V LED MODUL, Light source incl. 9w led

Area: Indoor Energy class A++ - A Total driver+bulb consumption (Watt): 1.3 Transformer/driver placement: I lampen

## Lightsource info (pr. lightsource)

Lumen: 470 Lumen/Watt: 80 Lifetime: 20000 On/Off: 8000 Colour temperature: 3000K RA: 80 Beam angle: 130° Dimmable: No

Energy class A