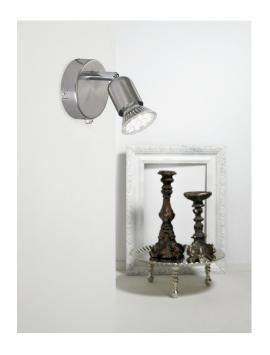

## nordlux®

Height (cm): 10 Projection (cm): 13 Width (cm): 8 Shade diameter (cm): 3.8 Wall box (cm): Ø8

## **Avenue LED**

Item number: 76551132 Brushed steel

EAN: 5701581232488

Packaging unit 6 Material: Metal

IP20, Class 1 (Earth contact), 230V GU10, Max. 3W, Light source incl. 3w led

Area: Indoor

Energy class A++ - D

## Lightsource info (pr. lightsource)

Lumen: 230 Lumen/Watt: 77 Lifetime: 15000 On/Off: 7500

Colour temperature: 3000K

RA: 80

Beam angle: 120° Dimmable: No

Energy class A+

This wall light, in classic design from Nordlux, provides a beautiful light suitable for most rooms in the home. The lamp head can be rotated in all directions, giving the light a wide range of uses. For example, use it as a reading or bedside light in the bedroom, or in a teenager's room.