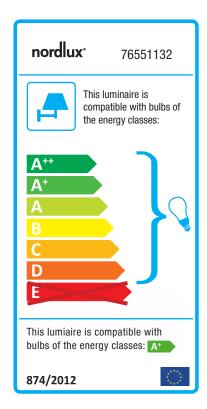

## **Avenue LED**

Item number: 76551132 Brushed steel

EAN: 5701581232488

Packaging unit 6 Material: Metal

IP20, Class 1 (Earth contact), 230V GU10, Max. 3W, Light source incl. 3w led

Area: Indoor

Energy class A++ - D

## Lightsource info (pr. lightsource)

Lumen: 230 Lumen/Watt: 77 Lifetime: 15000 On/Off: 7500

Colour temperature: 3000K

RA: 80

Beam angle: 120° Dimmable: No

Energy class A+

This wall light, in classic design from Nordlux, provides a beautiful light suitable for most rooms in the home. The lamp head can be rotated in all directions, giving the light a wide range of uses. For example, use it as a reading or bedside light in the bedroom, or in a teenager's room.