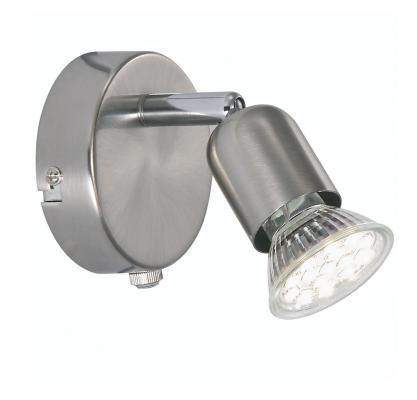

## nordlux®

Height (cm): 10 Projection (cm): 13 Width (cm): 8 Shade diameter (cm): 3.8 Wall box (cm): Ø8

## **Avenue LED**

Item number: 76551132 Brushed steel

EAN: 5701581232488

Packaging unit 6 Material: Metal

IP20, Class 1 (Earth contact), 230V GU10, Max. 3W, Light source incl. 3w led

Area: Indoor

Energy class A++ - D

## Lightsource info (pr. lightsource)

Lumen: 230 Lumen/Watt: 77 Lifetime: 15000 On/Off: 7500

Colour temperature: 3000K

RA: 80

Beam angle: 120° Dimmable: No

Energy class A+

This wall light, in classic design from Nordlux, provides a beautiful light suitable for most rooms in the home. The lamp head can be rotated in all directions, giving the light a wide range of uses. For example, use it as a reading or bedside light in the bedroom, or in a teenager's room.