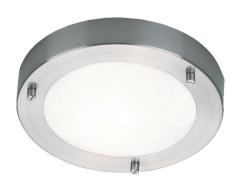

## **Ancona LED**

Item number: 25216132 Brushed steel

EAN: 5701581253186

Packaging unit 3 Material: Metal/Glass

IP43/44, Class 1 (Earth contact), 230V LED MODUL, Light source incl. 6w led

Area: Indoor

Energy class A++ - A

## Lightsource info (pr. lightsource)

Lumen: 330 Lumen/Watt: 80 Lifetime: 20000 On/Off: 8000

Colour temperature: 3000K

RA: 80

Beam angle: 120° Dimmable: No

Energy class A

Stylish LED ceiling light in soft lines, highly suitable for wet rooms. Ancona has many different applications and fits most rooms in your home. The light is also suitable for hanging, both on walls and from the ceiling.