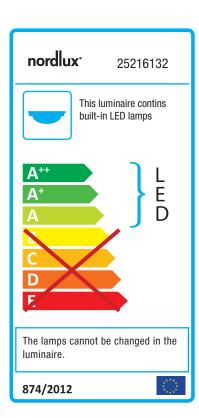

## **Ancona LED**

Item number: 25216132 Brushed steel

EAN: 5701581253186

Packaging unit 3 Material: Metal/Glass

IP43/44, Class 1 (Earth contact), 230V LED MODUL, Light source incl. 6w led

Area: Indoor

Energy class A++ - A

## Lightsource info (pr. lightsource)

Lumen: 330 Lumen/Watt: 80 Lifetime: 20000 On/Off: 8000

Colour temperature: 3000K

RA: 80

Beam angle: 120° Dimmable: No

Energy class A

Stylish LED ceiling light in soft lines, highly suitable for wet rooms. Ancona has many different applications and fits most rooms in your home. The light is also suitable for hanging, both on walls and from the ceiling.