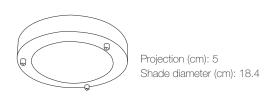

## **Ancona LED**

Item number: 25216132 Brushed steel

EAN: 5701581253186

Packaging unit 3 Material: Metal/Glass

IP43/44, Class 1 (Earth contact), 230V LED MODUL, Light source incl. 6w led

Area: Indoor

Energy class A++ - A