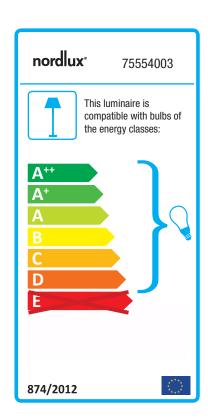

## Lelio

Item number: 75554003 Black EAN: 5701581286276

Packaging unit 2 Material: Metal/Textile

IP20, Class 2 (Double isolated), 230V

Cord: 180 cm, Black

Can the cable be replaced? No

Switch on the cable

E14, Max. 2X40W, Light source not included

Area: Indoor

Energy class A++ - D

The Lelio floor light from Nordlux is a floor light in a very classic and timeless design. The light has 2 black textile shades that can be directed wherever you want. The light provides excellent soft light, making it ideal as a reading light. Lelio is also a very decorative light, so use it anywhere in the home where there is a corner that needs a little extra light, or use it as a reading light behind the sofa or the good armchair.