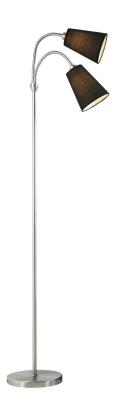

## nordlux®

Height (cm): 155 Shade diameter (cm): 16 Shade height (cm): 16 Tube diameter (cm): 1.5

## Lelio

Item number: 75554003 Black EAN: 5701581286276

Packaging unit 2 Material: Metal/Textile

IP20, Class 2 (Double isolated), 230V

Cord: 180 cm, Black

Can the cable be replaced? No

Switch on the cable

E14, Max. 2X40W, Light source not included

Area: Indoor

Energy class A++ - D

The Lelio floor light from Nordlux is a floor light in a very classic and timeless design. The light has 2 black textile shades that can be directed wherever you want. The light provides excellent soft light, making it ideal as a reading light. Lelio is also a very decorative light, so use it anywhere in the home where there is a corner that needs a little extra light, or use it as a reading light behind the sofa or the good armchair.