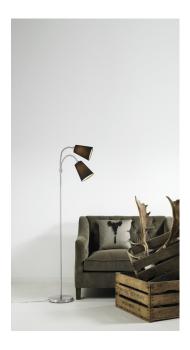

Area: Indoor

Energy class A++ - D

The Lelio floor light from Nordlux is a floor light in a very classic and timeless design. The light has 2 black textile shades that can be directed wherever you want. The light provides excellent soft light, making it ideal as a reading light. Lelio is also a very decorative light, so use it anywhere in the home where there is a corner that needs a little extra light, or use it as a reading light behind the sofa or the good armchair.