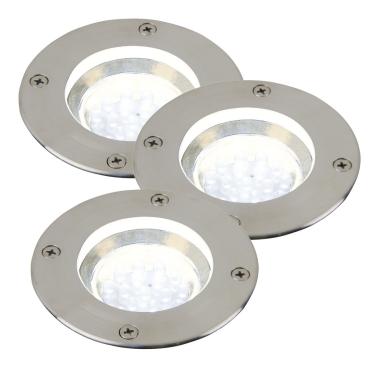

## **Tilos Round 3-Kit**

Item number: 96430034 Stainless steel EAN: 5701581002074

Packaging unit 3 Material: Stainless steel/Glass IP67, Class 2 (Double isolated), 230V GU10, Max. 5W, Light source incl. 1.1w gu10 Parallel connection possible

Area: Oudoor Energy class A++ - A

The exterior floor light is made from sturdy stainless steel and glass. This is a light that fits in neutrally with its surroundings and provides a pleasant light.