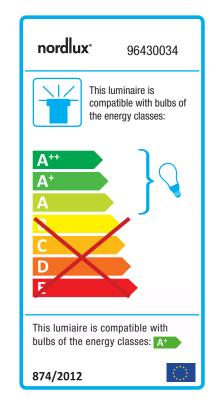

Area: Oudoor Energy class A++ - A

The exterior floor light is made from sturdy stainless steel and glass. This is a light that fits in neutrally with its surroundings and provides a pleasant light.

## Lightsource info (pr. lightsource)

Lumen: 90 Lumen/Watt: 81 Lifetime: 25000 On/Off: 10000 Colour temperature: 3200K RA: 80 Candela: 25 Beam angle: 120° Dimmable: No

Energy class A+