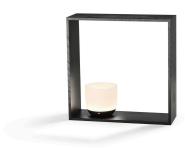

## **Gaku Wireless**

by Nendo, 2018

Induction rechargeable lamp. Body/structure in solid ash with natural or black stain finish. Light fitting and diffuser in opalescent photo-etched injection-moulded polycarbonate. Pushbutton dimmer switch on the light fitting, with four levels of brightness. Autonomy at maximum brightness: 6 hours. Battery indicator light integrated into the dimmer switch. Induction charger integrated into the supporting base of the wooden lamp body/structure equipped with a corded power supply (with USB socket and interchangeable plugs). Usable power cord length: 140cm.

MountingTableEnvironmentIndoor

Finish Black, White

Weight 2,5 Kg

Light sources available

48 x LED ARRAY 2W 2700K 120lm CRI90

Emergency Without
Switching Dimmer
Power 2W
Battery Yes
Supply included Yes

Cord Length 140 cm mm

Materials Wood, Polycarbonate

Colors F2520030 - Black

F2520009 - White

Certificate (€ P)