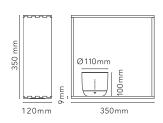

MountingTableEnvironmentIndoor

Finish Black, White

Weight 2,5 Kg

Light sources available

48 x LED ARRAY 2W 2700K 120lm CRI90

Emergency Without
Switching Dimmer
Power 2W
Battery Yes
Supply included Yes

Cord Length 140 cm mm