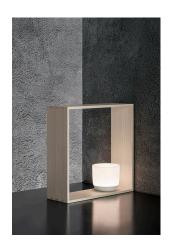

## **Gaku Wireless**

by Nendo, 2018

Induction rechargeable lamp. Body/structure in solid ash with natural or black stain finish. Light fitting and diffuser in opalescent photo-etched injection-moulded polycarbonate. Pushbutton dimmer switch on the light fitting, with four levels of brightness. Autonomy at maximum brightness: 6 hours. Battery indicator light integrated into the dimmer switch. Induction charger integrated into the supporting base of the wooden lamp body/structure equipped with a corded power supply (with USB socket and interchangeable plugs). Usable power cord length: 140cm.

MountingTableEnvironmentIndoor

Finish Black, White

Weight 2,5 Kg

Light sources available

48 x LED ARRAY 2W 2700K 120lm CRI90

Emergency Without
Switching Dimmer
Power 2W
Battery Yes
Supply included Yes

Cord Length 140 cm mm

Materials Wood, Polycarbonate

Colors F2520030 - Black

F2520009 - White

Certificate (€ P)