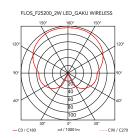

MountingTableEnvironmentIndoor

Finish Black, White

Weight 2,5 Kg

Light sources available

48 x LED ARRAY 2W 2700K 120lm CRI90

Emergency Without
Switching Dimmer
Power 2W
Battery Yes
Supply included Yes

Cord Length 140 cm mm