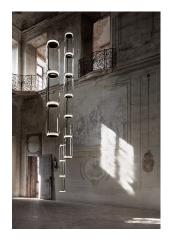

## Noctambule Suspension 6 Low Cylinder

by Konstantin Grcic , 2019

Hanging lamps consisting of interconnecting glass modules reaching a length of 3,2 mt.

(126.77") with 4 mt. (157.48") suspended power cable. Cylindrical and semi-spherical transparent blown glass structure, suspended die cast aluminium ring connector, hydroformed steel internal lateral arm and injection moulded optical opal silicone outer ring diffusers. The power supply unit within the ceiling rose can be used as a dimmer to adjust the light intensity by 10% to 100% in either direction by means of the 0-10/1-10V, PUSH, DALI control.