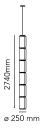

## Noctambule Suspension 6 Low Cylinder

by Konstantin Grcic , 2019

Hanging lamps consisting of interconnecting glass modules reaching a length of 3,2 mt.

(126.77") with 4 mt. (157.48") suspended power cable. Cylindrical and semi-spherical transparent blown glass structure, suspended die cast aluminium ring connector, hydroformed steel internal lateral arm and injection moulded optical opal silicone outer ring diffusers. The power supply unit within the ceiling rose can be used as a dimmer to adjust the light intensity by 10% to 100% in either direction by means of the 0-10/1-10V, PUSH, DALI control.

Mounting Pendant
Environment Indoor
Weight 26,7 Kg

Light sources available

7 x Strip Led x 9W 2700K 6930lm CRI90

Emergency Without

Switching Si

Voltage 100-240V Power 63W Battery No Supply included Yes

Cord Length 4000 mm