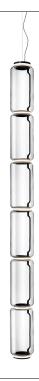

## Noctambule Suspension 6 Low Cylinder

by Konstantin Grcic , 2019

Hanging lamps consisting of interconnecting glass modules reaching a length of 3,2 mt.

(126.77") with 4 mt. (157.48") suspended power cable. Cylindrical and semi-spherical transparent blown glass structure, suspended die cast aluminium ring connector, hydroformed steel internal lateral arm and injection moulded optical opal silicone outer ring diffusers. The power supply unit within the ceiling rose can be used as a dimmer to adjust the light intensity by 10% to 100% in either direction by means of the 0-10/1-10V, PUSH, DALI control.