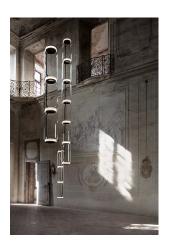

## Noctambule Suspension 6 High Cylinder

by Konstantin Grcic , 2019

Hanging lamps consisting of interconnecting glass modules reaching a length of 3,2 mt.

(126.77") with 4 mt. (157.48") suspended power cable. Cylindrical and semi-spherical transparent blown glass structure, suspended die cast aluminium ring connector, hydroformed steel internal lateral arm and injection moulded optical opal silicone outer ring diffusers. The power supply unit within the ceiling rose can be used as a dimmer to adjust the light intensity by 10% to 100% in either direction by means of the 0-10/1-10V, PUSH, DALI control.