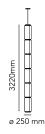

## Noctambule Suspension 6 High Cylinder

by Konstantin Grcic , 2019

Hanging lamps consisting of interconnecting glass modules reaching a length of 3,2 mt.

(126.77") with 4 mt. (157.48") suspended power cable. Cylindrical and semi-spherical transparent blown glass structure, suspended die cast aluminium ring connector, hydroformed steel internal lateral arm and injection moulded optical opal silicone outer ring diffusers. The power supply unit within the ceiling rose can be used as a dimmer to adjust the light intensity by 10% to 100% in either direction by means of the 0-10/1-10V, PUSH, DALI control.

| Mounting                   | Pendant                               |
|----------------------------|---------------------------------------|
| Environment                | Indoor                                |
| Weight                     | 29,7 Kg                               |
| Light sources<br>available | 7 x Strip Led x 9W 2700K 6930lm CRI90 |
| Emergency                  | Without                               |
| Switching                  | si                                    |
| Voltage                    | 100-240V                              |
| Power                      | 63W                                   |
| Battery                    | No                                    |
| Supply included            | Yes                                   |
| Cord Length                | 4000 mm                               |
| Materials                  | Blown crystal, Die-cast aluminum      |
| Colors                     | F0282000 - Black                      |
| Certificate                |                                       |