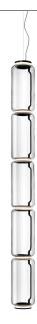

## Noctambule Suspension 5 High Cylinder

by Konstantin Grcic, 2019

Hanging lamps consisting of interconnecting glass modules reaching a length of 3,2 mt.

(126.77") with 4 mt. (157.48") suspended power cable. Cylindrical and semi-spherical transparent blown glass structure, suspended die cast aluminium ring connector, hydroformed steel internal lateral arm and injection moulded optical opal silicone outer ring diffusers. The power supply unit within the ceiling rose can be used as a dimmer to adjust the light intensity by 10% to 100% in either direction by means of the 0-10/1-10V, PUSH, DALI control.