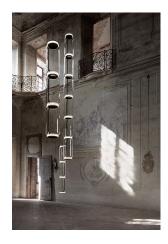

## Noctambule Suspension 5 High Cylinder

by Konstantin Grcic, 2019

Hanging lamps consisting of interconnecting glass modules reaching a length of 3,2 mt.

(126.77") with 4 mt. (157.48") suspended power cable. Cylindrical and semi-spherical transparent blown glass structure, suspended die cast aluminium ring connector, hydroformed steel internal lateral arm and injection moulded optical opal silicone outer ring diffusers. The power supply unit within the ceiling rose can be used as a dimmer to adjust the light intensity by 10% to 100% in either direction by means of the 0-10/1-10V, PUSH, DALI control.