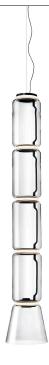

## Noctambule Suspension 4 Low Cylinder and Cone

by Konstantin Grcic, 2019

Hanging lamps consisting of interconnecting glass modules reaching a length of 3,2 mt.

(126.77") with 4 mt. (157.48") suspended power cable. Cylindrical and semi-spherical transparent blown glass structure, suspended die cast aluminium ring connector, hydroformed steel internal lateral arm and injection moulded optical opal silicone outer ring diffusers. The power supply unit within the ceiling rose can be used as a dimmer to adjust the light intensity by 10% to 100% in either direction by means of the 0-10/1-10V, PUSH, DALI control.