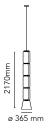

## Noctambule Suspension 4 Low Cylinder and Cone

by Konstantin Grcic, 2019

Hanging lamps consisting of interconnecting glass modules reaching a length of 3,2 mt.

(126.77") with 4 mt. (157.48") suspended power cable. Cylindrical and semi-spherical transparent blown glass structure, suspended die cast aluminium ring connector, hydroformed steel internal lateral arm and injection moulded optical opal silicone outer ring diffusers. The power supply unit within the ceiling rose can be used as a dimmer to adjust the light intensity by 10% to 100% in either direction by means of the 0-10/1-10V, PUSH, DALI control.

Pendant Mounting Indoor Environment 22,7 Kg Weight

5 x Strip Led 9W + 1 Cob Led 18W 2700K 6930Im CRI90 Light sources

available

Emergency Without

Switching

100-240V Voltage 63W Power Νo **Battery** Supply included Yes

4000 mm Cord Length

Materials Blown crystal, Die-cast aluminum

Colors F0272000 - Black

Certificate ( E | P |