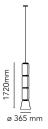

## Noctambule Suspension 3 Low Cylinder and Cone

by Konstantin Grcic, 2019

Hanging lamps consisting of interconnecting glass modules reaching a length of 3,2 mt.

(126.77") with 4 mt. (157.48") suspended power cable. Cylindrical and semi-spherical transparent blown glass structure, suspended die cast aluminium ring connector, hydroformed steel internal lateral arm and injection moulded optical opal silicone outer ring diffusers. The power supply unit within the ceiling rose can be used as a dimmer to adjust the light intensity by 10% to 100% in either direction by means of the 0-10/1-10V, PUSH, DALI control.

4000 mm Cord Length

Materials Blown crystal, Die-cast aluminum

Colors F0271000 - Black

Certificate ( E | P |