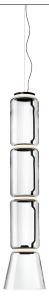

## Noctambule Suspension 3 Low Cylinder and Cone

by Konstantin Grcic, 2019

Hanging lamps consisting of interconnecting glass modules reaching a length of 3,2 mt.

(126.77") with 4 mt. (157.48") suspended power cable. Cylindrical and semi-spherical transparent blown glass structure, suspended die cast aluminium ring connector, hydroformed steel internal lateral arm and injection moulded optical opal silicone outer ring diffusers. The power supply unit within the ceiling rose can be used as a dimmer to adjust the light intensity by 10% to 100% in either direction by means of the 0-10/1-10V, PUSH, DALI control.

Pendant Mounting Indoor Environment 18,7 Kg Weight

4 x Strip Led 9W + 1 Cob Led 18W 2700K 5940lm CRI90 Light sources

available

Without Emergency

Switching

100/240V Voltage 54W Power Νo **Battery** Supply included Yes

4000 mm Cord Length

Materials Blown crystal, Die-cast aluminum

Colors F0271000 - Black

Certificate ( E | P |