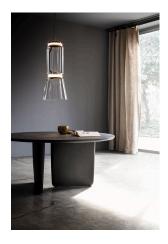

## Noctambule Suspension 3 Low Cylinder and Cone

by Konstantin Grcic, 2019

Hanging lamps consisting of interconnecting glass modules reaching a length of 3,2 mt.

(126.77") with 4 mt. (157.48") suspended power cable. Cylindrical and semi-spherical transparent blown glass structure, suspended die cast aluminium ring connector, hydroformed steel internal lateral arm and injection moulded optical opal silicone outer ring diffusers. The power supply unit within the ceiling rose can be used as a dimmer to adjust the light intensity by 10% to 100% in either direction by means of the 0-10/1-10V, PUSH, DALI control.