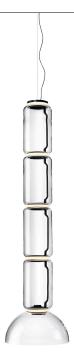

## Noctambule Suspension 4 Low Cylinder and Bowl

by Konstantin Grcic, 2019

Hanging lamps consisting of interconnecting glass modules reaching a length of 3,2 mt.

(126.77") with 4 mt. (157.48") suspended power cable. Cylindrical and semi-spherical transparent blown glass structure, suspended die cast aluminium ring connector, hydroformed steel internal lateral arm and injection moulded optical opal silicone outer ring diffusers. The power supply unit within the ceiling rose can be used as a dimmer to adjust the light intensity by 10% to 100% in either direction by means of the 0-10/1-10V, PUSH, DALI control.

Mounting **Pendant** Indoor Environment 23,7 Kg Weight

5 x Strip Led 9W + 1 Cob Led 18W 2700K 6930Im CRI90 Light sources

available

Emergency Without

Switching

100-240V Voltage 63W Power Νo **Battery** Supply included Yes

4000 mm Cord Length

Materials Blown crystal, Die-cast aluminum

Colors F0275000 - Black

Certificate ( E | P |