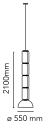

## Noctambule Suspension 4 Low Cylinder and Bowl

by Konstantin Grcic, 2019

Hanging lamps consisting of interconnecting glass modules reaching a length of 3,2 mt.

(126.77") with 4 mt. (157.48") suspended power cable. Cylindrical and semi-spherical transparent blown glass structure, suspended die cast aluminium ring connector, hydroformed steel internal lateral arm and injection moulded optical opal silicone outer ring diffusers. The power supply unit within the ceiling rose can be used as a dimmer to adjust the light intensity by 10% to 100% in either direction by means of the 0-10/1-10V, PUSH, DALI control.