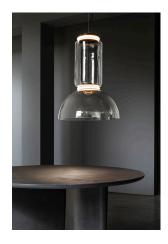

## Noctambule Suspension 3 Low Cylinder and Bowl

by Konstantin Grcic, 2019

Hanging lamps consisting of interconnecting glass modules reaching a length of 3,2 mt.

(126.77") with 4 mt. (157.48") suspended power cable. Cylindrical and semi-spherical transparent blown glass structure, suspended die cast aluminium ring connector, hydroformed steel internal lateral arm and injection moulded optical opal silicone outer ring diffusers. The power supply unit within the ceiling rose can be used as a dimmer to adjust the light intensity by 10% to 100% in either direction by means of the 0-10/1-10V, PUSH, DALI control.