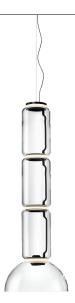

## Noctambule Suspension 3 Low Cylinder and Bowl

by Konstantin Grcic, 2019

Hanging lamps consisting of interconnecting glass modules reaching a length of 3,2 mt.

(126.77") with 4 mt. (157.48") suspended power cable. Cylindrical and semi-spherical transparent blown glass structure, suspended die cast aluminium ring connector, hydroformed steel internal lateral arm and injection moulded optical opal silicone outer ring diffusers. The power supply unit within the ceiling rose can be used as a dimmer to adjust the light intensity by 10% to 100% in either direction by means of the 0-10/1-10V, PUSH, DALI control.