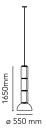

Cord Length 4000 mm

Materials Blown crystal, Die-cast aluminum

Colors F0274000 - Black

Certificate CE P 1