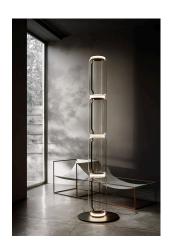

## Noctambule Floor 4 Low Cylinders Small Base

by Konstantin Grcic, 2019

Standing lamps consisting of interconnecting glass modules reaching a height of 2,17 metres (85.43"). Cylindrical and semispherical transparent blown glass structure, die cast aluminium base and rings, hydroformed steel internal lateral arms and injection moulded optical opal silicone outer ring diffusers. The power supply cable is 2 metres (78.74") long, with a pedal operated panel used as a dimmer to adjust the light intensity by 10% to 100% in either direction. Wall mounted power supply unit with interchangeable plugs.