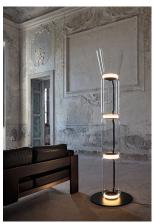

## Noctambule Floor 3 High Cylinders Cone Big Base

by Konstantin Grcic , 2019

Standing lamps consisting of interconnecting glass modules reaching a height of 2,17 metres (85.43"). Cylindrical and semispherical transparent blown glass structure, die cast aluminium base and rings, hydroformed steel internal lateral arms and injection moulded optical opal silicone outer ring diffusers. The power supply cable is 2 metres (78.74") long, with a pedal operated panel used as a dimmer to adjust the light intensity by 10% to 100% in either direction. Wall mounted power supply unit with interchangeable plugs.