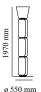

## Noctambule Floor 3 High Cylinders Cone Big Base

by Konstantin Grcic , 2019

Standing lamps consisting of interconnecting glass modules reaching a height of 2,17 metres (85.43"). Cylindrical and semispherical transparent blown glass structure, die cast aluminium base and rings, hydroformed steel internal lateral arms and injection moulded optical opal silicone outer ring diffusers. The power supply cable is 2 metres (78.74") long, with a pedal operated panel used as a dimmer to adjust the light intensity by 10% to 100% in either direction. Wall mounted power supply unit with interchangeable plugs.