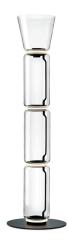

## Noctambule Floor 3 High Cylinders Cone Big Base

by Konstantin Grcic , 2019

Standing lamps consisting of interconnecting glass modules reaching a height of 2,17 metres (85.43"). Cylindrical and semispherical transparent blown glass structure, die cast aluminium base and rings, hydroformed steel internal lateral arms and injection moulded optical opal silicone outer ring diffusers. The power supply cable is 2 metres (78.74") long, with a pedal operated panel used as a dimmer to adjust the light intensity by 10% to 100% in either direction. Wall mounted power supply unit with interchangeable plugs.

Materials Blown crystal, Die-cast aluminum

Colors F0267000 - Black

Certificate ( ( |P |