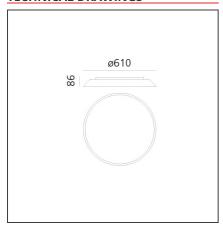

### **TECHNICAL DRAWINGS**

## **DIMENSIONS**

Width: cm 8.6 Glow Wire Test: 750