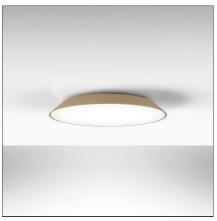

## Febe 3000K - Dove grey

### **DESCRIPTION**

In Febe, everything is reduced to a minimum and built around the optical engine that, with maximum yield in minimum thickness, ensures excellent performance to illuminate an entire room. Febe has an elementary shape, yet a rich performance, it focuses on light emission and its formal simplicity makes it almost invisible in space. A uniform light disk protrudes from the surface of the ceiling/wall, the colour frame moves back inwardly and can only be seen from the side. Designed for home environments, its essential shape makes it fit for all spaces.