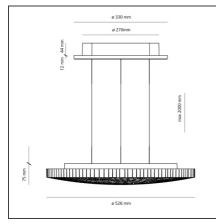

## **TECHNICAL DRAWINGS**

| FEATURES                            |            |                                     |               |
|-------------------------------------|------------|-------------------------------------|---------------|
| Article Code:                       | 0213W10A   | Material:                           | Tecnopolymer  |
| Colour:                             | White      | Series:                             | Design        |
| Installation:                       | Suspension | Emission:                           | Direct        |
| Environment:                        | Indoor     |                                     |               |
| DIMENSIONS                          |            |                                     |               |
| Width:                              | cm 7.5     | Glow Wire Test:                     | 650           |
| Base Diameter:                      | cm 27      |                                     |               |
| Max Height from ceiling:            | cm 200     |                                     |               |
| INCLUDED SOURCES                    |            |                                     |               |
| Category:                           | LED        | Color temperature (K):              | 2700K         |
| Number:                             | 4          | Color Tolerance:                    | MacAdam 3SDCM |
| Watt:                               | 10.8W      | CRI:                                | 90            |
| Delivered lumens output (lm):1214lm |            | Efficacy:                           | 112lm/W       |
| Туре:                               | 0          | Service Life:                       | 50000-L70     |
| Class:                              | А          |                                     |               |
| LUMINAIRE                           |            |                                     |               |
| Watt:                               | 55W        | Delivered lumens output (lm):2884lm |               |
| Voltage:                            | 220-240V   | CCT:                                | 2700K         |
|                                     |            | Efficiency:                         | 56%           |
|                                     |            | Efficacy:                           | 52.43lm/W     |
|                                     |            | CRI:                                | 90            |
|                                     |            | Dimmable Typology:                  | Push          |