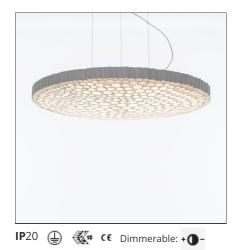

## DESCRIPTION

The unique honeycomb grill of Calipso was generated by feeding a photo of the moon into an image-based algorithm found on a seemingly extinct computer. The resulting fractal shape, an impure geometry that displays the irregular beauty of nature, is built from an organic honeycomb of different diameter tubes, seemingly arranged in a random geometry. This honeycomb characterizes the lamp both aesthetically and optically - not only is it visually pleasing, but it also provides an even and comfortable light emission. The result is a highly emotional lighting object that joins together optical and aesthetic intelligence. A product positioned perfectly half-way between home and professional use, Calipso is suited to a variety of applications - expressing Artemide's traditional approach to deliver high performance lighting with a unique and emotional expressiveness.