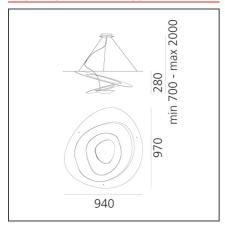

## **TECHNICAL DRAWINGS**

#### **DIMENSIONS**

| Length:                  | cm 94  |
|--------------------------|--------|
| Width:                   | cm 97  |
| Height:                  | cm 28  |
| Max Height from ceiling: | cm 200 |