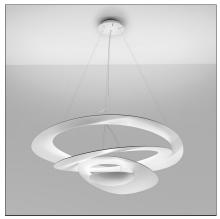

### **DESCRIPTION**

Suspension lamp in painted aluminium. Opening out of a slim disk are fluttering spirals, which fall gently downwards, creating magical effects of form and light.