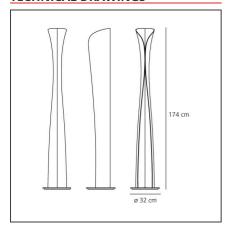

### **TECHNICAL DRAWINGS**

### **DIMENSIONS**

Socket:

Duration (h):

**Height:** cm 174