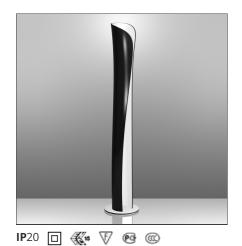

# Cadmo Floor - Black/White

### **DESCRIPTION**

Floor lamp. A steel panel screens and releases a soft indirect light upwards together with a diffused light along the vertical aperture of the lamp. Combination of halogen light sources, for indirect and diffused emission, with separate switching. Painted steel body lamp, with cover-base in painted inox-steel. With light intensity regulator.

### **FEATURES**

Article Code:1368010AMaterial:SteelColour:Black / WhiteSeries:ScenariosInstallation:FloorArea contract:Hospitality,Environment:IndoorResidential

**Emission:** Indirect And Diffused