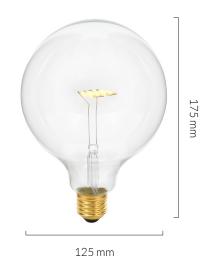

### LAMP

Shape: G125

Materials: Brass cap, glass

Finish: Clear Beam angle: 360' Base: E27 Weight: 0.096 kg

Working temperature: -5C to 40C

Warm up time: Instant Warranty: 3 years Input Voltage: 220V-240V