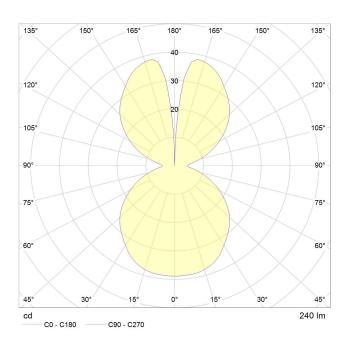

als: Brass cap, glass

Finish: Clear Beam angle: 360' Base: E27 Weight: 0.096 kg

Working temperature: -5C to 40C

Warm up time: Instant Warranty: 3 years Input Voltage: 220V-240V



#### **BEST PAIRED WITH**

1. Brass Pendant



### **PERFORMANCE**

| CRI (colour rendering index)       | 95     |
|------------------------------------|--------|
| Lamp lumen output                  | 240    |
| Luminaire circuits per watt (LM/W) | 80     |
| Lifetime (TM-21) (hours)           | 30,000 |
| Colour Temperature                 | 2500K  |
| Power factor                       | 0.8    |

## DIMMING

Dimmable: Yes

Dimming type: Trailing edge

Recommended EU Dimmer: Varilight - V-pro JXP401

(X denotes faceplate color)

A full list of compatible dimmers is available on request.

## POLAR DIAGRAM



## **OUTER CARTON**

Pc/ Ctn: 20 Gross weight: 4.3Kg Length: 68cm Width: 28cm

Height: 42cm

IES/LDT FILE

Available upon request.

EAN UK: 60400151790050