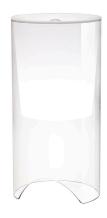

by Achille Castiglioni , 1975

Table lamp providing diffused light. Clear glass cylindrical lamp body. White opaline glass diffuser and reflector.

ø 300 mm

Table Mounting Environment Indoor Finish Opal glass Weight 12.1 Kg