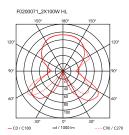

Voltage 220-250V

Power 1x MAX 100W + 1x MAX 70W

Battery Νo Supply included Yes

Cord Length 2350 mm Materials Glass

Colors F0200071 - Opal glass

(€ **©**<sup>3</sup> **F** | P 20 □ Certificate