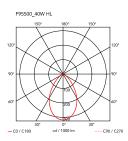

50 mm

ø 115 mm

Mounting Ceiling and wall

Environment Indoor

Finish Chrome, Light green, Shiny black, Shiny white

Weight 0.4 Kg

Light sources available

1 x MAX 33W G9 HSGS 460lm 2700K[e] cod. RF18863 1 x LED 2W G9 240lm 2700K cod. RF26520 [e]-

NO DIMM.

Without **Emergency** 220-250V Voltage Power MAX 40W

Νo **Battery** Supply included Yes

Materials Aluminum, Glass

Colors F9550039 - Green

F9550030 - Black F9550050 - Aluminum F9550009 - White

Certificate (€ ∰3 \F |P |20 □