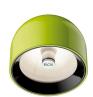

## Wan Ceiling/Wall

by Johanna Grawunder, 2005

Wall or ceiling fixture providing direct lighting. Aluminum body, available in chrome, shiny white, enameled green, and shiny black finishes. Low glare shield. Provided by two different ring due to block the safety tempered glass, in black and green.

50 mm

ø 115 mm

Mounting Ceiling and wall

Environment Indoor

Finish Chrome, Light green, Shiny black, Shiny white

Weight 0.4 Kg

Light sources available

1 x MAX 33W G9 HSGS 460lm 2700K[e] cod. RF18863 1 x LED 2W G9 240lm 2700K cod. RF26520 [e]-

NO DIMM.

Without **Emergency** 220-250V Voltage Power MAX 40W

Νo **Battery** Supply included Yes

Materials Aluminum, Glass

Colors F9550039 - Green

F9550030 - Black F9550050 - Aluminum F9550009 - White

Certificate (€ ∰3 \F |P |20 □