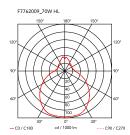

Finish White, Black, Ochre-grey

Weight 1.20 Kg

1 x LED 8W E27 740lm 2700K [e] cod. RF25323 DIMMER 1 x LED 8W E27 740lm 3000K [e] cod. RF25317 Light sources available

DIMMER

Emergency Without 220-250V Voltage Power MAX 70W

Battery Νo Yes Supply included

Cord Length 4150 mm Materials Polycarbonate

Colors F7762030 - Black

> F7762048 - Ochre-grey F7762009 - White

Certificate