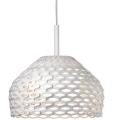

## **Tatou Suspension 1**

by Patricia Urquiola , 2012

Diffused light suspended lamp. External diffuser in Polycarbonate. Internal diffuser in injection printed opal polycarbonate.

Pendant Mounting Environment Indoor

Finish White, Black, Ochre-grey

Weight 1.20 Kg

1 x LED 8W E27 740lm 2700K [e] cod. RF25323 DIMMER 1 x LED 8W E27 740lm 3000K [e] cod. RF25317 Light sources available

DIMMER

Emergency Without 220-250V Voltage Power MAX 70W

Battery Νo Yes Supply included

Cord Length 4150 mm Materials Polycarbonate

Colors F7762030 - Black

> F7762048 - Ochre-grey F7762009 - White

Certificate