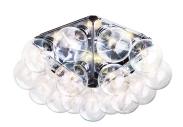

## Taraxacum 88 Ceiling/Wall

by Achille Castiglioni , 1988

Wall/ceiling lamp providing direct and reflected light. Structure formed by 5 pressed polished aluminum triangles. 15 clear Globolux lamps housed around the structure. Steel wall/ceiling fitting and rose.