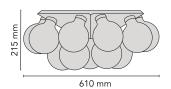

Mounting Ceiling and wall

Indoor Environment

Polished aluminum Finish

Weight 2.3 Kg

15 x MAX 28W E27 HSGSG 370lm 2900K [e] cod. RF21555 Light sources available

15 x LED 3W E27 170lm 2500K [e] cod.

RF24894

15 x MAX 28W E27 HSGSG 370lm 2900K [e]