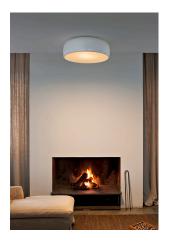

## **Smithfield Ceiling**

by Jasper Morrison, 2009

Ceiling-mounted lamp providing direct light. Aluminium body. Available in gloss black, white or MUD. Injection-moulded opalescent methacrylate diffuser. Steel wall and ceiling attachment.