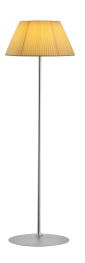

## **Romeo Soft Floor**

by Philippe Starck , 1998

Floor lamp providing diffused light. Acid-etched pressed borosilicate glass internal diffuser. Plissé cloth shade. Gray painted steel stem and die-cast aluminum base and yoke. Injection-molded transparent polycarbonate diffuser support. On the cable there is the electronic dimmer which allows the regulation of light brightness.