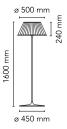

MountingFloorEnvironmentIndoorFinishFabricWeight16.8 Kg

Light sources 1 v LE

Light sources 1 x LED 8W E27 740lm 2700K [e] cod. RF25323 available DIMMER

1 x LED 8W E27 740lm 3000K [e] cod. RF25317

DIMMER

Emergency Without