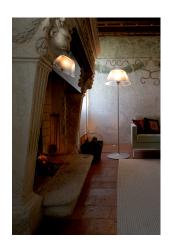

## Romeo Moon Floor

by Philippe Starck , 1998

Floor lamp providing diffused light. Acid-etched pressed borosilicate glass internal diffuser. Pressed clear glass shade. Gray painted steel stem and die-cast aluminum base and yoke. Injection-molded transparent polycarbonate diffuser support. On the cable there is the electronic dimmer which allows the regulation of light brightness.