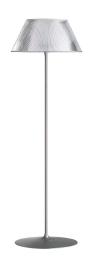

## Romeo Moon Floor

by Philippe Starck , 1998

Floor lamp providing diffused light. Acid-etched pressed borosilicate glass internal diffuser. Pressed clear glass shade. Gray painted steel stem and die-cast aluminum base and yoke. Injection-molded transparent polycarbonate diffuser support. On the cable there is the electronic dimmer which allows the regulation of light brightness.

ø 500 mm 1600 mm

ø 450 mm

Mounting Floor Indoor Environment Finish Glass Weight 23.8 Kg

Light sources available

1 x LED 8W E27 740lm 2700K [e] cod. RF25323 DIMMER

1 x LED 8W E27 740lm 3000K [e] cod. RF25317

1350 mm Cord Length

Materials Aluminum, Glass, Steel

Colors F6109000 - Glass

Certificate (€ **3** F P D