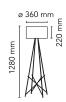

## Ray Floor 1

by Rodolfo Dordoni, 2006

Floor lamp providing diffused lighting. Steel tube (10 mm diam.) structure, welded, brushed and chrome-plated. Diffuser support disk in die-cast, polished and chrome-plated Zamak alloy. Injection-molded PA6 (nylon) lamp-cover. Color: white. Injection-molded PC (polycarbonate) inner diffuser. Color: 3% opal. Injection-molded elastic PVC (polyvinylchloride) feet. Lathe-shaped aluminum diffusers, painted white on the inside, and shiny white or black on the outside or gray-colored, blown and overlaid glass with glossy external finish. On the cable there is the electronic dimmer which allows the regulation of light brightness.

Mounting Floor
Environment Indoor
Finish White, Glass, Black

Weight 5.0 (met) - 8.0 (glass) Kg

Light sources 1 x LED 8W E27 740lm 2700K [e] cod. RF25323 available DIMMER

1 x LED 8W E27 740lm 3000K [e] cod. RF25317