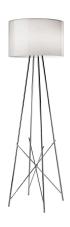

## Ray Floor 1

by Rodolfo Dordoni, 2006

Floor lamp providing diffused lighting. Steel tube (10 mm diam.) structure, welded, brushed and chrome-plated. Diffuser support disk in die-cast, polished and chrome-plated Zamak alloy. Injection-molded PA6 (nylon) lamp-cover. Color: white. Injection-molded PC (polycarbonate) inner diffuser. Color: 3% opal. Injection-molded elastic PVC (polyvinylchloride) feet. Lathe-shaped aluminum diffusers, painted white on the inside, and shiny white or black on the outside or gray-colored, blown and overlaid glass with glossy external finish. On the cable there is the electronic dimmer which allows the regulation of light brightness.