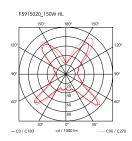

Mounting Floor
Environment Indoor
Finish White, Glass, Black

Weight 5.0 (met) - 8.0 (glass) Kg

Light sources 1 x LED 8W E27 740lm 2700K [e] cod. RF25323 available DIMMER

1 x LED 8W E27 740lm 3000K [e] cod. RF25317

DIMMER

Emergency Without

Switching On the cable there is the electronic dimmer

which allows the regulation of light brightness

with a dial.

 Voltage
 220-240V

 Power
 MAX 150W

Battery No Supply included Yes