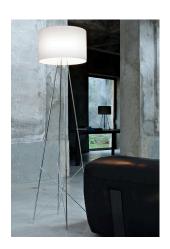

## Ray Floor 1

by Rodolfo Dordoni, 2006

Floor lamp providing diffused lighting. Steel tube (10 mm diam.) structure, welded, brushed and chrome-plated. Diffuser support disk in die-cast, polished and chrome-plated Zamak alloy. Injection-molded PA6 (nylon) lamp-cover. Color: white. Injection-molded PC (polycarbonate) inner diffuser. Color: 3% opal. Injection-molded elastic PVC (polyvinylchloride) feet. Lathe-shaped aluminum diffusers, painted white on the inside, and shiny white or black on the outside or gray-colored, blown and overlaid glass with glossy external finish. On the cable there is the electronic dimmer which allows the regulation of light brightness.