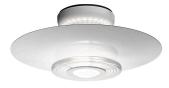

## Moni 2

by Achille Castiglioni , 1982

Ceiling fixture providing reflected and diffused lighting. Gloss white powder-coated pressed aluminum reflector. Equipped with special pressed steel support providing a radial starburst pattern. Front shade consists of sand-blasted molded glass and a molded clear glass lens. Matte black painted die-cast aluminum ceiling fitting and gloss white powder-coated pressed aluminum rose.