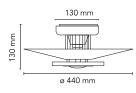

| Mounting                   | Ceiling                                                       |
|----------------------------|---------------------------------------------------------------|
| Environment                | Indoor                                                        |
| Finish                     | White                                                         |
| Weight                     | 2.2 Kg                                                        |
| Light sources<br>available | 1 x MAX 105W E27 HSGS 1980lm 2700K [e]<br>cod. RF19769 DIMMER |
| Emergency                  | Without                                                       |
| Voltage                    | 220-250V                                                      |
| Power                      | MAX 150W                                                      |
| Battery                    | No                                                            |
| Supply included            | Yes                                                           |
| Materials                  | Aluminum, Glass                                               |
| Colors                     | F3901009 - White                                              |
| Certificate                |                                                               |