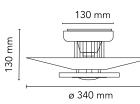

| Mounting                   | Ceiling                                                    |
|----------------------------|------------------------------------------------------------|
| Environment                | Indoor                                                     |
| Finish                     | White                                                      |
| Weight                     | 1.5 Kg                                                     |
| Light sources<br>available | 1 x MAX 205W E27 HSGS 4200lm 3000K [e] cod. RF19973 DIMMER |
| Emergency                  | Without                                                    |
| Voltage                    | 220-250V                                                   |
| Power                      | MAX 150W                                                   |
| Battery                    | No                                                         |
| Supply included            | Yes                                                        |
| Materials                  | Aluminum, Glass                                            |
| Colors                     | F3801009 - White                                           |
| Certificate                |                                                            |