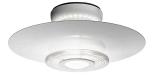

## Moni 1

by Achille Castiglioni , 1982

Ceiling fixture providing reflected and diffused lighting. Gloss white powder-coated pressed aluminum reflector. Equipped with special pressed steel support providing a radial starburst pattern. Front shade consists of sand-blasted molded glass and a molded clear glass lens. Matte black painted die-cast aluminum ceiling fitting and gloss white powder-coated pressed aluminum rose.