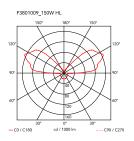

| Mounting                   | Ceiling                                                    |
|----------------------------|------------------------------------------------------------|
| Environment                | Indoor                                                     |
| Finish                     | White                                                      |
| Weight                     | 1.5 Kg                                                     |
| Light sources<br>available | 1 x MAX 205W E27 HSGS 4200lm 3000K [e] cod. RF19973 DIMMER |
| Emergency                  | Without                                                    |
| Voltage                    | 220-250V                                                   |
| Power                      | MAX 150W                                                   |
| Battery                    | No                                                         |
| Supply included            | Yes                                                        |
| Materials                  | Aluminum, Glass                                            |
| Colors                     | F3801009 - White                                           |
| Certificate                |                                                            |