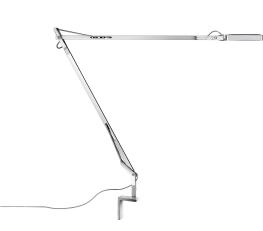

## Kelvin Led Wall support

Bydiastable Walldam and adjustable head. Fused aluminum alloy body. Die-cast aluminum outer head, with injection-molded methacrylate diffuser. Painted CNC machined, extruded aluminum WALL FITTING. Extruded aluminum alloy square tube (12x12mm) structure, machined mechanically, so that it houses a stainless steel load-compensation spring and injection-molded acetal resin sliding blocks. 3 mm diameter wire outer tie rods. Available in white, anthracite, black or chrome finishes. The ON/ OFF switch is electronic with optical mechanism located in the head.