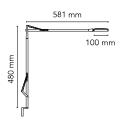

| Mounting                   | Wall arm                                                                                                                                                                                                                                                                                                                                                                                                                                                                                                                                                                                                                                                                                                                                                                                                                                                                                                                  |
|----------------------------|---------------------------------------------------------------------------------------------------------------------------------------------------------------------------------------------------------------------------------------------------------------------------------------------------------------------------------------------------------------------------------------------------------------------------------------------------------------------------------------------------------------------------------------------------------------------------------------------------------------------------------------------------------------------------------------------------------------------------------------------------------------------------------------------------------------------------------------------------------------------------------------------------------------------------|
| Environment                | Indoor                                                                                                                                                                                                                                                                                                                                                                                                                                                                                                                                                                                                                                                                                                                                                                                                                                                                                                                    |
| Finish                     | Anthracite, White, Chrome, Black                                                                                                                                                                                                                                                                                                                                                                                                                                                                                                                                                                                                                                                                                                                                                                                                                                                                                          |
| Weight                     | 1.5 Kg                                                                                                                                                                                                                                                                                                                                                                                                                                                                                                                                                                                                                                                                                                                                                                                                                                                                                                                    |
| Light sources<br>available | 30 x TOP LED 7,5W 285lm total 3000K CRI 95<br>[i] GREEN MODE                                                                                                                                                                                                                                                                                                                                                                                                                                                                                                                                                                                                                                                                                                                                                                                                                                                              |
| Emergency                  | Without                                                                                                                                                                                                                                                                                                                                                                                                                                                                                                                                                                                                                                                                                                                                                                                                                                                                                                                   |
| Voltage                    | 100-240/24V                                                                                                                                                                                                                                                                                                                                                                                                                                                                                                                                                                                                                                                                                                                                                                                                                                                                                                               |
| Power                      | 7,5W                                                                                                                                                                                                                                                                                                                                                                                                                                                                                                                                                                                                                                                                                                                                                                                                                                                                                                                      |
| Battery                    | No                                                                                                                                                                                                                                                                                                                                                                                                                                                                                                                                                                                                                                                                                                                                                                                                                                                                                                                        |
| Supply included            | Yes                                                                                                                                                                                                                                                                                                                                                                                                                                                                                                                                                                                                                                                                                                                                                                                                                                                                                                                       |
| Cord Length                | 1800 mm                                                                                                                                                                                                                                                                                                                                                                                                                                                                                                                                                                                                                                                                                                                                                                                                                                                                                                                   |
| Materials                  | Aluminum                                                                                                                                                                                                                                                                                                                                                                                                                                                                                                                                                                                                                                                                                                                                                                                                                                                                                                                  |
| Colors                     | <ul> <li>F3302030 - Shiny black</li> <li>F3302009 - Shiny white</li> <li>F3302033 - Anthracite</li> <li>F3314057 - Chrome</li> </ul>                                                                                                                                                                                                                                                                                                                                                                                                                                                                                                                                                                                                                                                                                                                                                                                      |
| Certificate                | $C  C  \mathfrak{C}  C  C  C  C  C  C  C  C  C  C  C  C  C  C  C  C  C  C  C  C  C  C  C  C  C  C  C  C  C  C  C  C  C  C  C  C  C  C  C  C  C  C  C  C  C  C  C  C  C  C  C  C  C  C  C  C  C  C  C  C  C  C  C  C  C  C  C  C  C  C  C  C  C  C  C  C  C  C  C  C  C  C  C  C  C  C  C  C  C  C  C  C  C  C  C  C  C  C  C  C  C  C  C  C  C  C  C  C  C  C  C  C  C  C  C  C  C  C  C  C  C  C  C  C  C  C  C  C  C  C  C  C  C  C  C  C  C  C  C  C  C  C  C  C  C  C  C  C  C  C  C  C  C  C  C  C  C  C  C  C  C  C  C  C  C  C  C  C  C  C  C  C  C  C  C  C  C  C  C  C  C  C  C  C  C  C  C  C  C  C  C  C  C  C  C  C  C  C  C  C  C  C  C  C  C  C  C  C  C  C  C  C  C  C  C  C  C  C  C  C  C  C  C  C  C  C  C  C  C  C  C  C  C  C  C  C  C  C  C  C  C  C  C  C  C  C  C  C  C  C  C  C  C  C  C  C  C  C  C  C  C  C  C  C  C  C  C  C  C  C  C  C  C  C  C  C  C  C  C  C  C  C  C  C  C  C  C  C  C  $ |