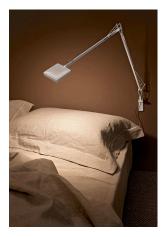

## Kelvin Led Wall support

Bydiastable Walldam and adjustable head. Fused aluminum alloy body. Die-cast aluminum outer head, with injection-molded methacrylate diffuser. Painted CNC machined, extruded aluminum WALL FITTING. Extruded aluminum alloy square tube (12x12mm) structure, machined mechanically, so that it houses a stainless steel load-compensation spring and injection-molded acetal resin sliding blocks. 3 mm diameter wire outer tie rods. Available in white, anthracite, black or chrome finishes. The ON/ OFF switch is electronic with optical mechanism located in the head.

Two possibilities to choose:

– PERSONAL MODE (orange switch) Dimm the light intensity you like.

- GREEN MODE (green switch) Now Kelvin LED becomes Green, saving even more energy thanks to his automatic compensation of the ambience light.