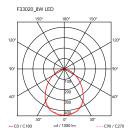

| Mounting                   | Wall arm                                                                                                                                                                                                                                                                                                                                                                                                                                                                                                                                                                                                                                                                                                                                                                                                                                                                                                                  |
|----------------------------|---------------------------------------------------------------------------------------------------------------------------------------------------------------------------------------------------------------------------------------------------------------------------------------------------------------------------------------------------------------------------------------------------------------------------------------------------------------------------------------------------------------------------------------------------------------------------------------------------------------------------------------------------------------------------------------------------------------------------------------------------------------------------------------------------------------------------------------------------------------------------------------------------------------------------|
| Environment                | Indoor                                                                                                                                                                                                                                                                                                                                                                                                                                                                                                                                                                                                                                                                                                                                                                                                                                                                                                                    |
| Finish                     | Anthracite, White, Chrome, Black                                                                                                                                                                                                                                                                                                                                                                                                                                                                                                                                                                                                                                                                                                                                                                                                                                                                                          |
| Weight                     | 1.5 Kg                                                                                                                                                                                                                                                                                                                                                                                                                                                                                                                                                                                                                                                                                                                                                                                                                                                                                                                    |
| Light sources<br>available | 30 x TOP LED 7,5W 285lm total 3000K CRI 95<br>[i] GREEN MODE                                                                                                                                                                                                                                                                                                                                                                                                                                                                                                                                                                                                                                                                                                                                                                                                                                                              |
| Emergency                  | Without                                                                                                                                                                                                                                                                                                                                                                                                                                                                                                                                                                                                                                                                                                                                                                                                                                                                                                                   |
| Voltage                    | 100-240/24V                                                                                                                                                                                                                                                                                                                                                                                                                                                                                                                                                                                                                                                                                                                                                                                                                                                                                                               |
| Power                      | 7,5W                                                                                                                                                                                                                                                                                                                                                                                                                                                                                                                                                                                                                                                                                                                                                                                                                                                                                                                      |
| Battery                    | No                                                                                                                                                                                                                                                                                                                                                                                                                                                                                                                                                                                                                                                                                                                                                                                                                                                                                                                        |
| Supply included            | Yes                                                                                                                                                                                                                                                                                                                                                                                                                                                                                                                                                                                                                                                                                                                                                                                                                                                                                                                       |
| Cord Length                | 1800 mm                                                                                                                                                                                                                                                                                                                                                                                                                                                                                                                                                                                                                                                                                                                                                                                                                                                                                                                   |
| Materials                  | Aluminum                                                                                                                                                                                                                                                                                                                                                                                                                                                                                                                                                                                                                                                                                                                                                                                                                                                                                                                  |
| Colors                     | <ul> <li>F3302030 - Shiny black</li> <li>F3302009 - Shiny white</li> <li>F3302033 - Anthracite</li> <li>F3314057 - Chrome</li> </ul>                                                                                                                                                                                                                                                                                                                                                                                                                                                                                                                                                                                                                                                                                                                                                                                      |
| Certificate                | $C  C  \mathfrak{C}  C  C  C  C  C  C  C  C  C  C  C  C  C  C  C  C  C  C  C  C  C  C  C  C  C  C  C  C  C  C  C  C  C  C  C  C  C  C  C  C  C  C  C  C  C  C  C  C  C  C  C  C  C  C  C  C  C  C  C  C  C  C  C  C  C  C  C  C  C  C  C  C  C  C  C  C  C  C  C  C  C  C  C  C  C  C  C  C  C  C  C  C  C  C  C  C  C  C  C  C  C  C  C  C  C  C  C  C  C  C  C  C  C  C  C  C  C  C  C  C  C  C  C  C  C  C  C  C  C  C  C  C  C  C  C  C  C  C  C  C  C  C  C  C  C  C  C  C  C  C  C  C  C  C  C  C  C  C  C  C  C  C  C  C  C  C  C  C  C  C  C  C  C  C  C  C  C  C  C  C  C  C  C  C  C  C  C  C  C  C  C  C  C  C  C  C  C  C  C  C  C  C  C  C  C  C  C  C  C  C  C  C  C  C  C  C  C  C  C  C  C  C  C  C  C  C  C  C  C  C  C  C  C  C  C  C  C  C  C  C  C  C  C  C  C  C  C  C  C  C  C  C  C  C  C  C  C  C  C  C  C  C  C  C  C  C  C  C  C  C  C  C  C  C  C  C  C  C  C  C  C  C  C  C  C  C  C  C  C  $ |