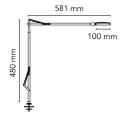

## Kelvin Led Desk support (hidden cable)

Adjustable table larger providing direct, lighting, with double pantograph arm and adjustable head. Fused aluminum alloy body. Die-cast aluminum outer head, with injection-molded methacrylate diffuser. Painted CNC machined extruded aluminum TABLE FITTING. Extruded aluminum alloy square tube (12x12mm) structure, machined mechanically, so that it houses a stainless steel load-compensation spring and injection-molded acetal resin sliding blocks. 3 mm diameter wire outer tie rods. Available in white, anthracite, black or chrome finishes. The ON/OFF switch is electronic with optical mechanism located in the head. Two possibilities to choose:

Mounting Desk support with hidden cable

Environment Indoor

Finish Anthracite, White, Chrome, Black

Weight 1.5 Kg

Light sources 30 x TOP LED 7,5W 285lm total 3000K CRI 95

available [i] GREEN MODE

Emergency Without Voltage 100-240/24V