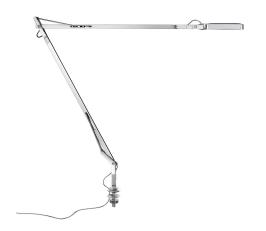

## Kelvin Led Desk support (hidden cable)

Adjustable table larger providing direct, lighting, with double pantograph arm and adjustable head. Fused aluminum alloy body. Die-cast aluminum outer head, with injection-molded methacrylate diffuser. Painted CNC machined extruded aluminum TABLE FITTING. Extruded aluminum alloy square tube (12x12mm) structure, machined mechanically, so that it houses a stainless steel load-compensation spring and injection-molded acetal resin sliding blocks. 3 mm diameter wire outer tie rods. Available in white, anthracite, black or chrome finishes. The ON/OFF switch is electronic with optical mechanism located in the head. Two possibilities to choose: