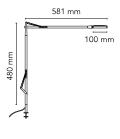

| Mounting                   | Desk support with visible cable                                                                                                      |
|----------------------------|--------------------------------------------------------------------------------------------------------------------------------------|
| Environment                | Indoor                                                                                                                               |
| Finish                     | Anthracite, White, Chrome, Black                                                                                                     |
| Weight                     | 1.5 Kg                                                                                                                               |
| Light sources<br>available | 30 x TOP LED 7,5W 285lm total 3000K CRI 95<br>[i] GREEN MODE                                                                         |
| Emergency                  | Without                                                                                                                              |
| Voltage                    | 100-240/24V                                                                                                                          |
| Power                      | 7,5W                                                                                                                                 |
| Battery                    | No                                                                                                                                   |
| Supply included            | Yes                                                                                                                                  |
| Cord Length                | 1800 mm                                                                                                                              |
| Materials                  | Aluminum                                                                                                                             |
| Colors                     | <ul> <li>F3308030 - Shiny black</li> <li>F3308009 - Shiny white</li> <li>F3308033 - Anthracite</li> <li>F3308057 - Chrome</li> </ul> |
| Certificate                |                                                                                                                                      |