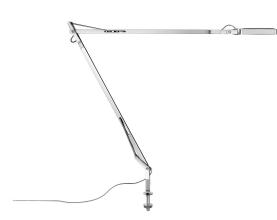

## Kelvin Led Desk support (visible cable)

Bydiwstehle takter armster presiding direct izgloting, with double pantograph arm and adjustable head. Fused aluminum alloy body. Die-cast aluminum outer head, with injection-molded methacrylate diffuser. Painted CNC machined extruded aluminum TABLE FITTING. Extruded aluminum alloy square tube (12x12mm) structure, machined mechanically, so that it houses a stainless steel load-compensation spring and injection-molded acetal resin sliding blocks. 3 mm diameter wire outer tie rods. Available in white, anthracite, black or chrome finishes. The ON/OFF switch is electronic with optical mechanism located in the head. Two possibilities to choose: