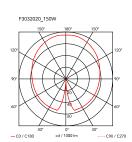

Mounting Floor Indoor Environment Finish matt silver 12.5 Kg Weight

Light sources

1 x LED 13W E27 1400lm 3000K [e] cod. RF25535 DIMMER 12001 available

1 x LED 17W E27 1900lm 2700K [e] cod. RF26259 DIMMER

1 x LED 17W E27 2000lm 3000K [e] cod. RF26258 DIMMER 1 x LED 13W E27 1400lm 2700K [e] cod.

RF26065 DIMMER

Emergency Without

Switching On the cable there is the electronic dimmer

which allows the regulation of light brightness