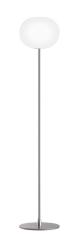

## Glo-Ball Floor 2

by Jasper Morrison, 1998

Floor lamp providing diffused light. Diffuser consisting of an externally acid-etched, hand blown, flashed opaline glass and a die-cast threaded ring nut with alodine plating finish. Gray painted high-thickness steel base and stem and die-cast aluminum diffuser support. On the cable there is the electronic dimmer which allows the regulation of light brightness.