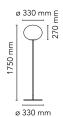

with a dial.

220-250V Voltage Power **MAX 250W** 

**Battery** No Supply included Yes

Cord Length 1800 mm Materials Glass, Steel

Colors F3032020 - Matt silver

Certificate (€ **%**<sup>3</sup> **F** |P | □