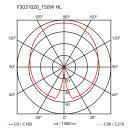

| Mounting                   | Floor                                                                                                                                                                                                                                    |
|----------------------------|------------------------------------------------------------------------------------------------------------------------------------------------------------------------------------------------------------------------------------------|
| Environment                | Indoor                                                                                                                                                                                                                                   |
| Finish                     | matt silver                                                                                                                                                                                                                              |
| Weight                     | 12 Kg                                                                                                                                                                                                                                    |
| Light sources<br>available | 1 x LED 13W E27 1400lm 3000K [e] cod.<br>RF25535 DIMMER<br>1 x LED 13W E27 1400lm 2700K [e] cod.<br>RF26065 DIMMER<br>1 x LED 17W E27 1900lm 2700K [e] cod.<br>RF26259 DIMMER<br>1 x LED 17W E27 2000lm 3000K [e] cod.<br>RF26258 DIMMER |
| Emergency                  | Without                                                                                                                                                                                                                                  |
| Switching                  | On the cable there is the electronic dimmer<br>which allows the regulation of light brightness<br>with a dial.                                                                                                                           |
| Voltage                    | 220-250V                                                                                                                                                                                                                                 |
| Power                      | MAX 150W                                                                                                                                                                                                                                 |
| Battery                    | No                                                                                                                                                                                                                                       |
| Supply included            | Yes                                                                                                                                                                                                                                      |
| Cord Length                | 2300 mm                                                                                                                                                                                                                                  |
| Materials                  | Glass, Steel                                                                                                                                                                                                                             |
| Colors                     | F3031020 - Matt silver                                                                                                                                                                                                                   |
| Certificate                |                                                                                                                                                                                                                                          |