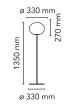

## **Glo-Ball Floor 1**

by Jasper Morrison , 1998

Floor lamp providing diffused light. Diffuser consisting of an externally acid-etched, hand blown, flashed opaline glass and a die-cast threaded ring nut with alodine plating finish. Gray painted high-thickness steel base and stem and die-cast aluminum diffuser support. On the cable there is the electronic dimmer which allows the regulation of light brightness.

| Mounting                   | Floor                                                                                                                                                                                                                                    |
|----------------------------|------------------------------------------------------------------------------------------------------------------------------------------------------------------------------------------------------------------------------------------|
| Environment                | Indoor                                                                                                                                                                                                                                   |
| Finish                     | matt silver                                                                                                                                                                                                                              |
| Weight                     | 12 Kg                                                                                                                                                                                                                                    |
| Light sources<br>available | 1 x LED 13W E27 1400lm 3000K [e] cod.<br>RF25535 DIMMER<br>1 x LED 13W E27 1400lm 2700K [e] cod.<br>RF26065 DIMMER<br>1 x LED 17W E27 1900lm 2700K [e] cod.<br>RF26259 DIMMER<br>1 x LED 17W E27 2000lm 3000K [e] cod.<br>RF26258 DIMMER |
| Emergency                  | Without                                                                                                                                                                                                                                  |
| Switching                  | On the cable there is the electronic dimmer<br>which allows the regulation of light brightness<br>with a dial.                                                                                                                           |
| Voltage                    | 220-250V                                                                                                                                                                                                                                 |
| Power                      | MAX 150W                                                                                                                                                                                                                                 |
| Battery                    | No                                                                                                                                                                                                                                       |
| Supply included            | Yes                                                                                                                                                                                                                                      |
| Cord Length                | 2300 mm                                                                                                                                                                                                                                  |
| Materials                  | Glass, Steel                                                                                                                                                                                                                             |
| Colors                     | F3031020 - Matt silver                                                                                                                                                                                                                   |
| Certificate                |                                                                                                                                                                                                                                          |