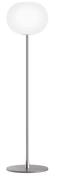

## **Glo-Ball Floor 1**

by Jasper Morrison , 1998

Floor lamp providing diffused light. Diffuser consisting of an externally acid-etched, hand blown, flashed opaline glass and a die-cast threaded ring nut with alodine plating finish. Gray painted high-thickness steel base and stem and die-cast aluminum diffuser support. On the cable there is the electronic dimmer which allows the regulation of light brightness.