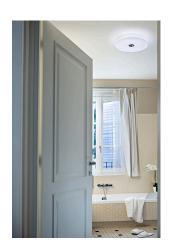

## **Button**

by Piero Lissoni, 2004

Indoor and outdoor wall/ceiling lamp providing diffused light. Slightly opaline (PC opal), injection-molded polycarbonate diffuser. Closure screw/diffuser support in die-cast and handpolished aluminum alloy protected with liquid transparent paint. The wall attachment is slightly, injection-molded polycarbonate. The light bulb support is 30% glass fiberreinforced nylon, injection molded and matte white. Silicone elastomer dust and waterproof seals.