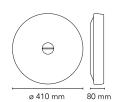

Mounting Ceiling and wall Environment Indoor, Outdoor Finish White / White

Weight 2.1 Kg

1 x 22W 2GX13 T5 FSC 1800lm warm white [e] cod. RF11177 + 1 x 40W 2GX13 T5 FSC 3400lm warm white [e] cod. RF11178 Light sources available