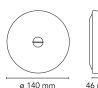

Mounting Ceiling and wall Environment Indoor, Outdoor Finish Glass, polycarbonate Weight 0.6 (glass) - 0.3 (polyc.) Kg

Light sources available

1 x LED 2,3W G9 200lm 3000K cod. RF25320 [e] - NO DIMM. 1 x LED 2W G9 240lm 2700K cod. RF26520 [e]-