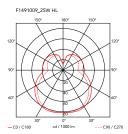

Mounting Ceiling and wall Environment Indoor, Outdoor Finish Glass, polycarbonate Weight 0.6 (glass) - 0.3 (polyc.) Kg

Light sources available

1 x LED 2,3W G9 200lm 3000K cod. RF25320 [e] - NO DIMM. 1 x LED 2W G9 240lm 2700K cod. RF26520 [e]-

NO DIMM.

**Emergency** Without 220-250V Voltage Power MAX 25W Νo

Battery Supply included Yes

Materials Glass, Polycarbonate

Colors F1490009 - Glass

F1491009 - Polycarbonate

Certificate ( € 🕸 🗏 ᆜ