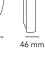

Mounting Ceiling and wall Environment Indoor, Outdoor Finish Glass, polycarbonate Weight 0.6 (glass) - 0.3 (polyc.) Kg

Light sources available

1 x LED 2,3W G9 200lm 3000K cod. RF25320 [e] - NO DIMM. 1 x LED 2W G9 240lm 2700K cod. RF26520 [e]-