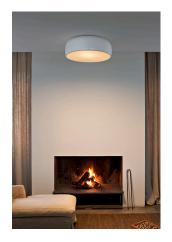

## Smithfield Ceiling Led

by Jasper Morrison, 2009

Ceiling-mounted lamp providing direct light. Aluminium body. Available in gloss black, white or MUD. Injection-moulded opalescent methacrylate diffuser. Steel wall and ceiling attachment.

215 mm 0009

Mounting Ceiling
Environment Indoor

Finish White, MUD, Black

Weight 5 Kg

Light sources available

108 x LED 30W 2700K 2791lm CRI90 [i]

Emergency Without

Switching Dimming PUSH DIM