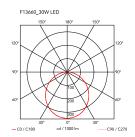

215 mm 0009

Mounting Ceiling
Environment Indoor

Finish White, MUD, Black

Weight 5 Kg

Light sources available

108 x LED 30W 2700K 2791lm CRI90 [i]

Emergency Without

Switching Dimming PUSH DIM

Voltage 220-240V
Power 30W
Battery No
Supply included Yes

Materials Aluminum, Methacrylate

Colors F1366030 - Black

F1366009 - White F1366021 - Mud

Certificate  $(\epsilon)$