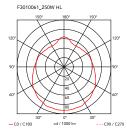

| Mounting                   | Pendant                                                                                                                                                                                                                                  |
|----------------------------|------------------------------------------------------------------------------------------------------------------------------------------------------------------------------------------------------------------------------------------|
| Environment                | Indoor                                                                                                                                                                                                                                   |
| Finish                     | White                                                                                                                                                                                                                                    |
| Weight                     | 5.6 Kg                                                                                                                                                                                                                                   |
| Light sources<br>available | 1 x LED 13W E27 1400lm 2700K [e] cod.<br>RF26065 DIMMER<br>1 x LED 13W E27 1400lm 3000K [e] cod.<br>RF25535 DIMMER<br>1 x LED 17W E27 1900lm 2700K [e] cod.<br>RF26259 DIMMER<br>1 x LED 17W E27 2000lm 3000K [e] cod.<br>RF26258 DIMMER |
| Emergency                  | Without                                                                                                                                                                                                                                  |
| Voltage                    | 220-240V                                                                                                                                                                                                                                 |
| Power                      | MAX 250W                                                                                                                                                                                                                                 |
| Battery                    | No                                                                                                                                                                                                                                       |
| Supply included            | Yes                                                                                                                                                                                                                                      |
| Cord Length                | 3700 mm                                                                                                                                                                                                                                  |
| Materials                  | Blown glass, Steel                                                                                                                                                                                                                       |
| Colors                     | F3010061 - White                                                                                                                                                                                                                         |
| Certificate                |                                                                                                                                                                                                                                          |
|                            |                                                                                                                                                                                                                                          |