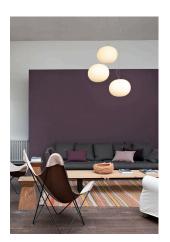

## Glo-Ball Suspension 2 by Jasper Morrison , 1998

Suspension lamp providing diffused light. Diffuser consisting of an externally acid-etched, hand blown, flashed opaline glass. Transparent, injection molded polycarbonate diffuser support. 30% fiberglass reinforced injection-molded polyamide rose; pressed and galvanized ceiling fitting. Steel suspension cable.