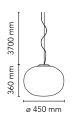

| Mounting                   | Pendant                                                                                                                                                                                                                                  |
|----------------------------|------------------------------------------------------------------------------------------------------------------------------------------------------------------------------------------------------------------------------------------|
| Environment                | Indoor                                                                                                                                                                                                                                   |
| Finish                     | White                                                                                                                                                                                                                                    |
| Weight                     | 5.6 Kg                                                                                                                                                                                                                                   |
| Light sources<br>available | 1 x LED 13W E27 1400lm 2700K [e] cod.<br>RF26065 DIMMER<br>1 x LED 13W E27 1400lm 3000K [e] cod.<br>RF25535 DIMMER<br>1 x LED 17W E27 1900lm 2700K [e] cod.<br>RF26259 DIMMER<br>1 x LED 17W E27 2000lm 3000K [e] cod.<br>RF26258 DIMMER |
| Emergency                  | Without                                                                                                                                                                                                                                  |
| Voltage                    | 220-240V                                                                                                                                                                                                                                 |
| Power                      | MAX 250W                                                                                                                                                                                                                                 |
| Battery                    | No                                                                                                                                                                                                                                       |
| Supply included            | Yes                                                                                                                                                                                                                                      |
| Cord Length                | 3700 mm                                                                                                                                                                                                                                  |
| Materials                  | Blown glass, Steel                                                                                                                                                                                                                       |
| Colors                     | F3010061 - White                                                                                                                                                                                                                         |
| Certificate                |                                                                                                                                                                                                                                          |
|                            |                                                                                                                                                                                                                                          |