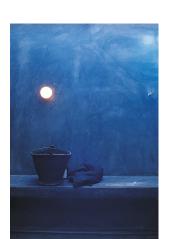

## Mini Glo-Ball Ceiling/Wall Mirror

by Jasper Morrison, 2002

Lamp for ceiling, wall or mirror providing diffused light. Diffuser consisting of an externally acidetched, hand blown, flashed opaline glass and of a white, injection-molded PPS threaded ring nut. Injection-molded PPS white mirror ring nut. MIRROR HOLE: ø 35 mm.