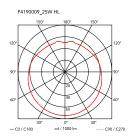

Mounting Mirror mounted

Indoor Environment Finish White Weight 0.3 Kg

1 x LED 2,3W G9 200lm 3000K cod. RF25320 [e] - NO DIMM. 1 x LED 2W G9 240lm 2700K cod. RF26520 [e]-Light sources available

NO DIMM.

**Emergency** Without 230V Voltage

Power MAX 25W

Battery Νo Supply included Yes

Materials Glass

Colors F4190009 - White

( € **3** F P D Certificate