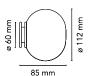

Mounting Mirror mounted

Indoor Environment Finish White Weight 0.3 Kg

1 x LED 2,3W G9 200lm 3000K cod. RF25320 [e] - NO DIMM. 1 x LED 2W G9 240lm 2700K cod. RF26520 [e]-Light sources available

NO DIMM.

**Emergency** Without 230V Voltage

Power MAX 25W

Battery Νo Supply included Yes

Materials Glass

Colors F4190009 - White

( € **3** F P D Certificate