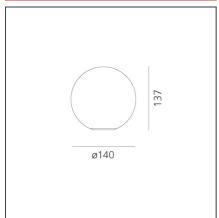

PRODUCT DATA SHEET PRODUCT CODE: 1034110A

# Dioscuri table 14 (E14)



IP20 □ 🕸 c€

#### **DESIGN BY**

Michele De Lucchi

## **DESCRIPTION**

Materials: Polycarbonate base with steel ballast; acid-etched blown glass diffuser.

#### **TECHNICAL DRAWINGS**



#### **FEATURES**

**Article Code:** 1034110A Material: blown glass, Colour: White polycarbonate, steel Installation: Table Series: Design **Environment:** Area contract: Residential Indoor **Emission:** Diffused

#### **DIMENSIONS**

**Height:** cm 13.7

### **SOURCES NOT INCLUDED**

 Category:
 LED

 Number:
 1

 Watt:
 4W

 Type:
 2

 Socket:
 E14

#### **LUMINAIRE**

 Watt:
 4W
 Delivered lumens output (lm):188lm

 Voltage:
 220-240V
 CCT:
 2700K

 Efficiency:
 75%

 Efficacy:
 46.93lm/W

 CRI:
 80