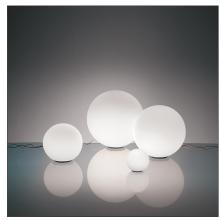

# Dioscuri table 14 (E14)

IP20 □ 🕸 c€

## **DESCRIPTION**

Materials: Polycarbonate base with steel ballast; acid-etched blown glass diffuser.

#### **FEATURES**

**Article Code:** 1034110A Material: blown glass, Colour: White polycarbonate, steel Installation: Table Series: Design **Environment:** Area contract: Residential Indoor **Emission:** Diffused