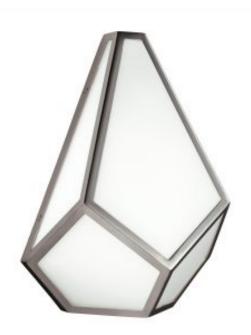

# **Diamond 1 Wall Light**

# **Product Description**

Inspired by stained glass, the Diamond collection features modern, large scale pendants with dramatic facets made of acrylic panels in a metal frame. The opal white acrylic creates a warm glow and hides the internal lamping. Soft light shines out the bottom of the open pendants. The custom canopy features a raised, faceted design detail to continue the motif.