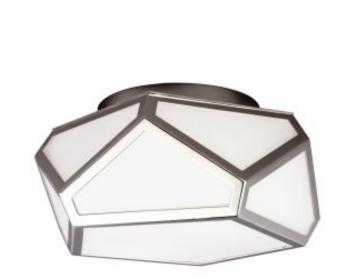

## Diamond 2 Light Flush Mount

£0.00

Stock Code: Diamond 2 Light Flush Mount (FE/DIAMOND/F)

Link: https://www.elsteadlighting.com/products/diamond-2-light-flush-mount/

## **Product Information**

Categories: Interior Lighting, Flush Lights, Our Brands, Feiss Tags: Contemporary, Diamond, Feiss, Flush Light, Interior

Fitting Height: 149mm Diameter: 321mm Finish: Polished Nickel

## **Product Description**

Inspired by stained glass, the Diamond collection features modern, large scale pendants with dramatic facets made of acrylic panels in a metal frame. The opal white acrylic creates a warm glow and hides the internal lamping. Soft light shines out the bottom of the open pendants. The custom canopy features a raised, faceted design detail to continue the motif.