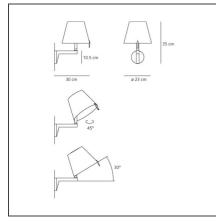

## **TECHNICAL DRAWINGS**

| Article Code:        | 0721010A                     | Material:                          | Technopolymer, sill         |
|----------------------|------------------------------|------------------------------------|-----------------------------|
| Colour:              | Grey                         |                                    | satin fabric,               |
| Installation:        | Table, Floor, Wall<br>Indoor | Caultan                            | aluminium                   |
| Environment:         | Indoor                       | Series:<br>Area contract:          | Design                      |
|                      |                              | Area contract:                     | Hospitality,<br>Residential |
|                      |                              | Emission:                          | Diffused And Direct         |
|                      |                              | Linission.                         | indirect                    |
| DIMENSIONS           |                              |                                    |                             |
| Width:               | cm 30                        | Glow Wire Test:                    | 650                         |
| Width:<br>Height:    | cm 30<br>cm 35               | Glow wire lest:                    | 650                         |
| Base Diameter:       | cm 10.5                      |                                    |                             |
| Inclination:         | cm 30                        |                                    |                             |
| Rotation:            | cm 4.5                       |                                    |                             |
|                      |                              |                                    |                             |
| NOT INCLUDED S       | OURCES                       |                                    |                             |
| Category:            | HALO                         | Class:                             | А                           |
| Number:              | 1                            |                                    |                             |
| Watt:                | 46W                          |                                    |                             |
| Socket:              | E14                          |                                    |                             |
| ALTERNATIVE SO       | URCES                        |                                    |                             |
| Category:            | LED                          |                                    |                             |
| Number:              | 1                            |                                    |                             |
| Watt:                | 6W                           |                                    |                             |
| Delivered lumens out | <b>:put (lm):</b> 470lm      |                                    |                             |
| Туре:                | 2                            |                                    |                             |
| Socket:              | E14                          |                                    |                             |
| Class:               | A                            |                                    |                             |
| LUMINAIRE            |                              |                                    |                             |
| Watt:                | 46W                          | Delivered lumens output (lm):630lm |                             |
| Voltage:             | 220V-240V                    | CCT:                               | 2800K                       |
| Notes                |                              |                                    |                             |

Adjustable diffuser into two different positions. With on-off switch on body Imp.