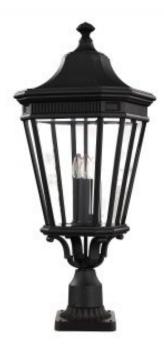

#### Cotswold Lane 3 Light Large Pedestal – Black

## **Product Description**

The classic styling of the Cotswold Lane collection features the look of architectural moulding at the top of each pane of clear bevelled glass. This adds to the more formal, traditional aesthetic of this antique gas lantern-inspired collection.