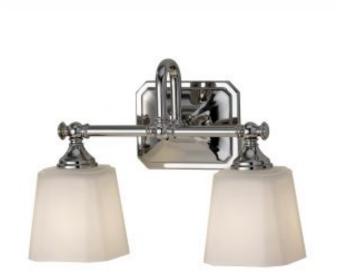

## Concord 2 Light Above Mirror Light

Stock Code: Concord 2 Light Above Mirror Light (FE/CONCORD2 BATH) Link: https://www.elsteadlighting.com/products/concord-2-light-above-mirror-light/

#### **Product Information**

Categories: Interior Lighting, Wall Lights, Our Brands, Feiss Tags: Bathroom, Concord, Feiss, Interior, Wall Light Fitting Height: 257mm Width: 356mm Projection: 152mm Finish: Polished Chrome Class: Class I IP Rating: IP44 Number of lamps: Two Maximum Wattage: 3.5 Socket: G9 LED LED Lamp Included: Yes Integrated LED: No LED Colour Temp: 3000k LED Lumens: 320Lm Voltage: 220-240v 50hz Energy Rating: A - E **Build Materials: Steel, Etched Glass** 

# **Product Description**

The Concord bath lighting collection of wall sconces and above mirror bars has its roots in the Colonial era. The classic styling features a goose-neck arm, leading to four-sided, opal-etched glass shades with bevelled corners and a cleanly chamfered back plate with a cut corner detail.