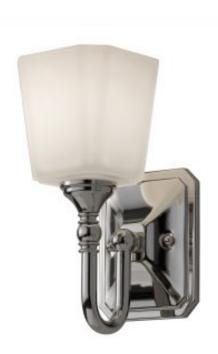

## **Product Information**

Categories: Interior Lighting, Wall Lights, Our Brands, Feiss

Tags: Bathroom, Concord, Feiss, Interior, Wall Light

Fitting Height: 257mm

Width: 117mm Projection: 152mm

Finish: Polished Chrome

Class: Class I IP Rating: IP44

Number of lamps: One Maximum Wattage: 3.5

Socket: G9 LED

LED Lamp Included: Yes Integrated LED: No

LED Colour Temp: 3000k LED Lumens: 320Lm Voltage: 220-240v 50hz

Energy Rating: A - E

**Build Materials: Steel, Etched Glass** 

**Brand: Feiss** 

**Family: Concord** 

Interior/Exterior: Interior Product Style: Bathroom Product Type: Wall Light Country of Origin: PRC Spare Glass/Shade: GS559

## **Product Description**

The Concord bath lighting collection of wall sconces and above mirror bars has its roots in the Colonial era. The classic styling features a goose-neck arm, leading to four-sided, opal-etched glass shades with bevelled corners and a cleanly chamfered back plate with a cut corner detail.