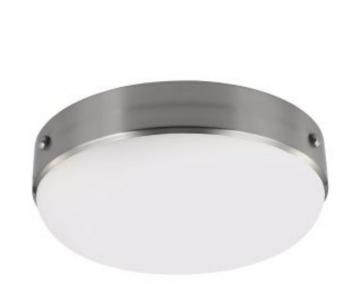

## Cadence 2 Light Flush Mount - Brushed Steel

£0.00

Stock Code: Cadence 2 Light Flush Mount - Brushed Steel (FE/CADENCE/F BS)

Link: https://www.elsteadlighting.com/products/cadence-2-light-flush-mount-brushed-steel/

## **Product Information**

Categories: Interior Lighting, Flush Lights, Our Brands, Feiss

Tags: Cadence, Feiss, Flush Light, Interior, Vintage

Fitting Height: 117mm Diameter: 330mm Finish: Brushed Steel

Class: Class I