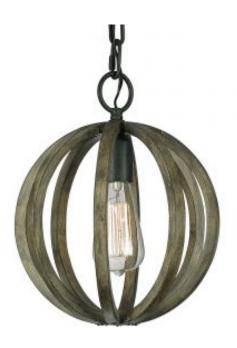

# **Allier Mini Pendant**

### **Product Information**

Categories: Interior Lighting, Pendants, Our Brands, Feiss Tags: Allier, Country Rustic, Feiss, Interior, Pendant Fitting Height: 318mm Diameter: 254mm Minimum Drop: 470mm Maximum Drop: 1994mm Finish: Weather Oak Wood/Antique Forged Iron Class: Class I Number of lamps: One Maximum Wattage: 60 Socket: E27 Lamp Included: No Integrated LED: No Voltage: 220-240v 50hz Energy Rating: A - E **Build Materials: Oak Wood** Brand: Feiss Family: Allier Interior/Exterior: Interior

### **Product Description**

Named for a French forest from which wood is used for wine barrels, the Allier lighting collection features orbs made of aged oak which is kiln-dried to prevent cracking. This modern take on a traditional material and silhouette makes an elegantly rustic statement.